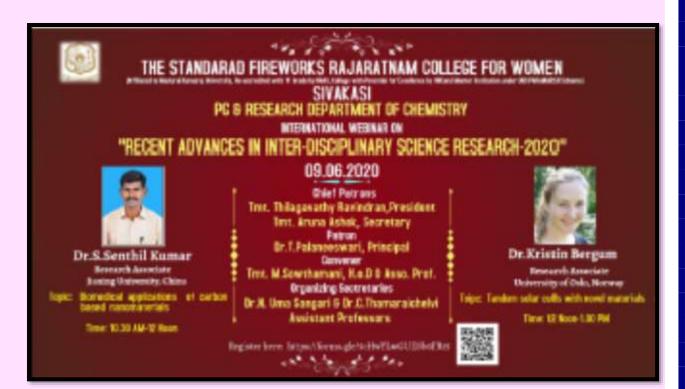

College with Potential for Excellence by UGC and Mentor Institution under UGC PARAMARSH)

International webinar on "Recent Advances in Inter- Disciplinary Science Research -2020" 09/06/2022

(Affiliated to Madurai Kamaraj University, Re-accredited with "A+" Grade by NAAC, College with Potential for Excellence by UGC and Mentor Institution under UGC PARAMARSH)