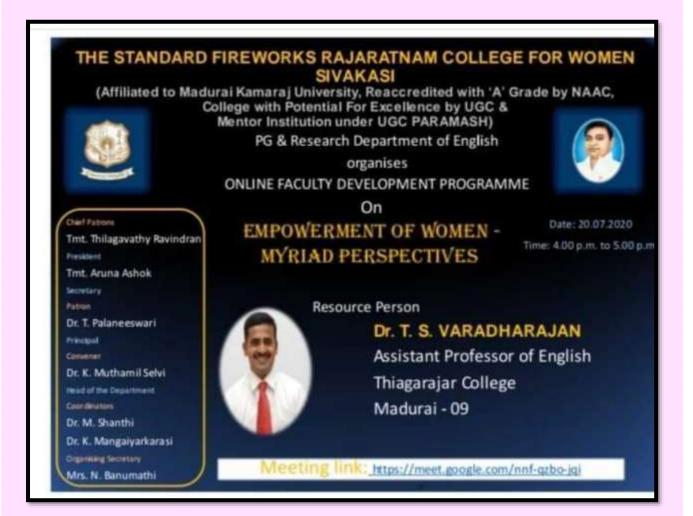

(Affiliated to Madurai Kamaraj University, Re-accredited with "A+" Grade by NAAC, College with Potential for Excellence by UGC and Mentor Institution under UGC PARAMARSH)

Online Faculty Development Programme on ''Empowerment of Women-MyriadPerspectives'' 20/07/2020