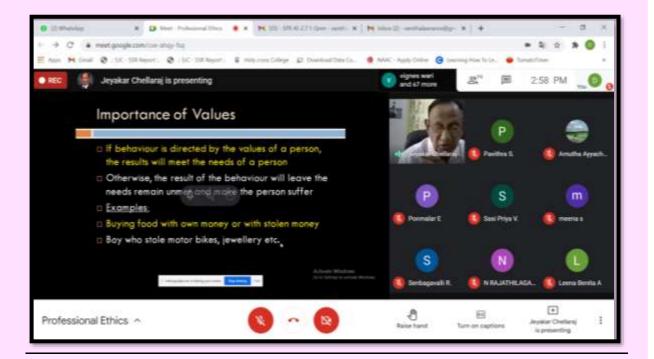

(Affiliated to Madurai Kamaraj University, Re-accredited with "A+" Grade by NAAC, College with Potential for Excellence by UGC and Mentor Institution under UGC PARAMARSH)

Online Staff Enrichment Programme on ''Professional Ethics''-16/02/2021