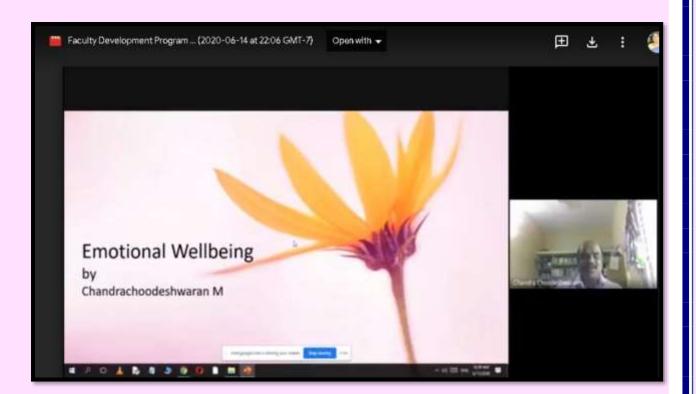

#### Faculty Development Programme (Online) on "Emotional Well Being"- 15/06/2020

(Affiliated to Madurai Kamaraj University, Re-accredited with "A+" Grade by NAAC, College with Potential for Excellence by UGC and Mentor Institution under UGC PARAMARSH)