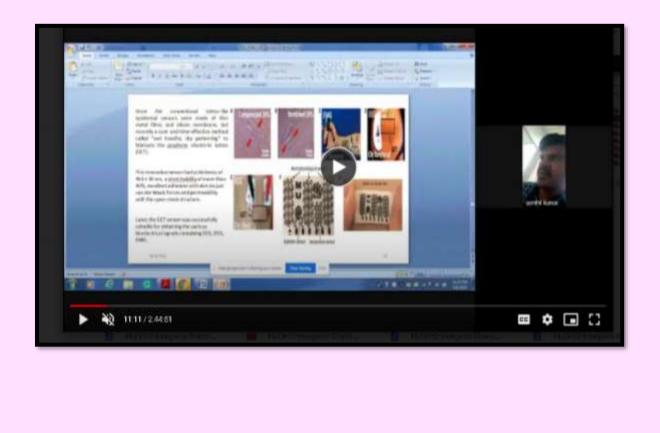

Faculty Development Programme on "Understanding Online Teaching & Use of Web 2.0 for Effective Teaching - Learning" 22/06/2020

(Affiliated to Madurai Kamaraj University, Re-accredited with "A+" Grade by NAAC, College with Potential for Excellence by UGC and Mentor Institution under UGC PARAMARSH)