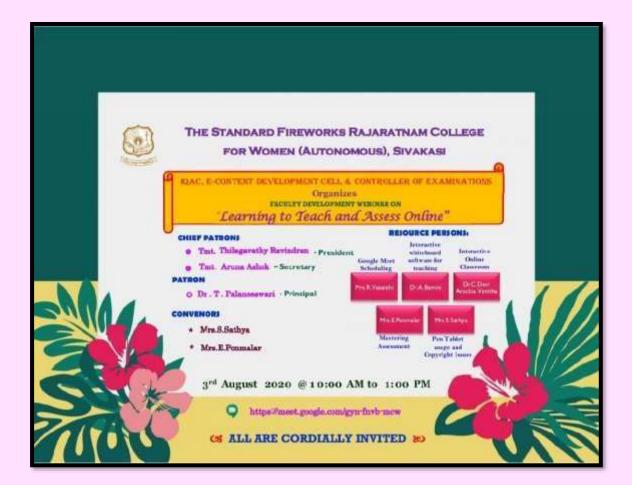

(Affiliated to Madurai Kamaraj University, Re-accredited with "A+" Grade by NAAC, College with Potential for Excellence by UGC and Mentor Institution under UGC PARAMARSH)

FDPon"LearningtoTeachandAssessOnline"03/08/2020