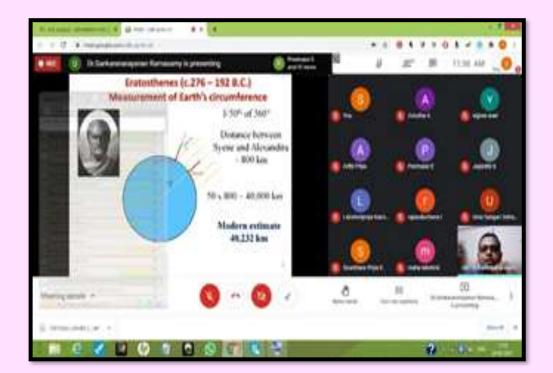

National Level Faculty Development Webinar on 'Microscopic Techniques for Materials Research - 6/11/2020

(Affiliated to Madurai Kamaraj University, Re-accredited with "A+" Grade by NAAC, College with Potential for Excellence by UGC and Mentor Institution under UGC PARAMARSH)