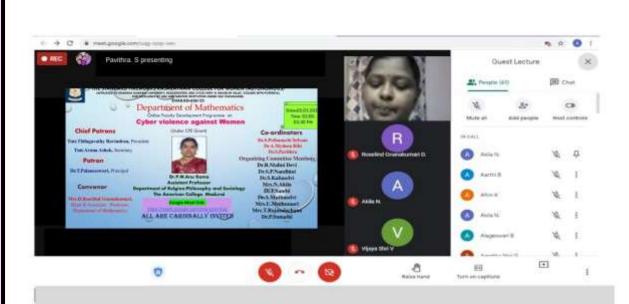

(Affiliated to Madurai Kamaraj University, Re-accredited with "A+" Grade by NAAC, College with Potential for Excellence by UGC and Mentor Institution under UGC PARAMARSH)

Faculty Development Programme on ''Cyber Violence against Women''-05/03/2021

Webinar on "Cyber violence against Women" Dr.P.M.Anu Rama Assistant Professor, Department of Relgion, Philosophy and Sociology, The American College, Madurai on 05.03.2021

(Affiliated to Madurai Kamaraj University, Re-accredited with "A+" Grade by NAAC, College with Potential for Excellence by UGC and Mentor Institution under UGC PARAMARSH)